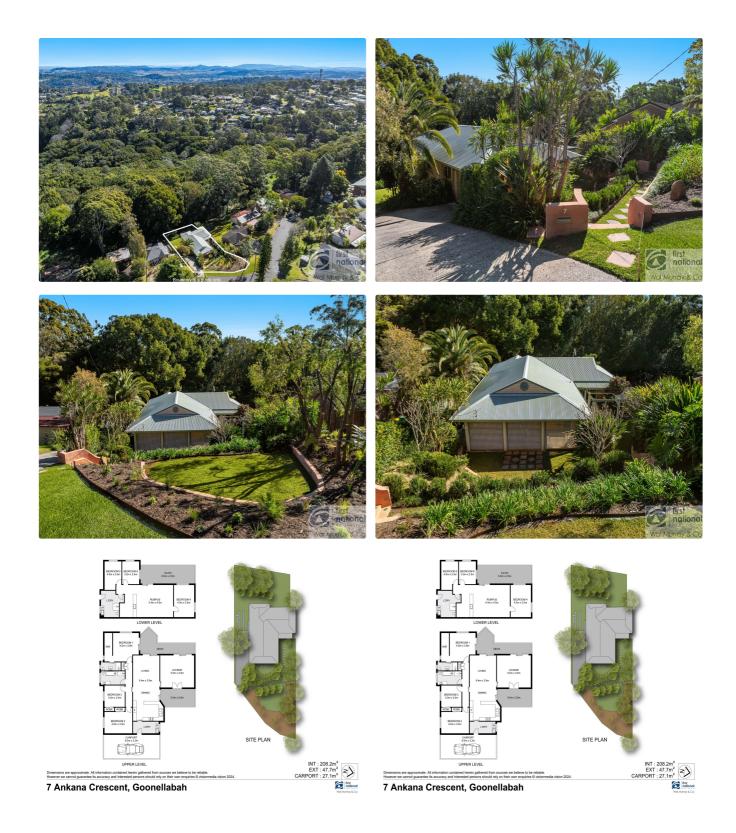

Upstairs, the home features three spacious bedrooms, including a master bedroom with a walk-in wardrobe, ensuite, remote ceiling fan, reverse-cycle air conditioning and access to the home s deck overlooking the reserve behind. The other two bedrooms have remote ceiling fans and builtin wardrobes. A spacious formal lounge room with reversecycle air conditioning provides a separate space for entertaining the family. The kitchen opens onto the oversized dining room, which offers ample space for a second sitting or living area.

The lower level of the home features another three impressive bedrooms, an open-plan rumpus area that flows onto a private patio overlooking the rear yard, a separate bathroom and laundry. A double carport at the front of the block and driveway down the side, which could accommodate additional carports or sheds for off-street parking, under-house storage for garden equipment and tools and beautifully manicured gardens that require minimal maintenance complete this impressive package. Don this exceptional opportunity! Call today to schedule your private inspection.

\$799,000

- 6 Bedrooms
- 3 Bathrooms
- 2 Garages
- 1 Ensuite
- Air Conditioning
- Reverse Cycle Air Conditioning
- Secure Parking
- Deck
- Built In Robes