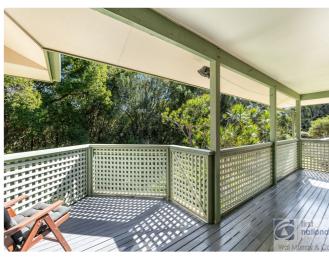

Upstairs, the home features three spacious bedrooms, including a master bedroom with a walk-in wardrobe, ensuite, remote ceiling fan, reverse-cycle air conditioning and access to the home s deck overlooking the reserve behind. The other two bedrooms have remote ceiling fans and builtin wardrobes. A spacious formal lounge room with reversecycle air conditioning provides a separate space for entertaining the family. The kitchen opens onto the oversized dining room, which offers ample space for a second sitting or living area.