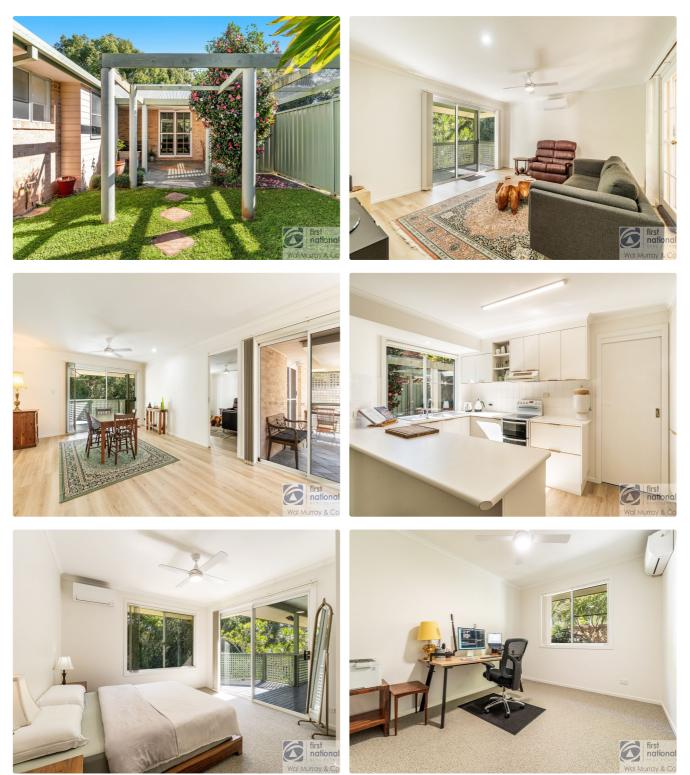

Upstairs, the home features three spacious bedrooms, including a master bedroom with a walk-in wardrobe, ensuite, remote ceiling fan, reverse-cycle air conditioning and access to the home s deck overlooking the reserve behind. The other two bedrooms have remote ceiling fans and builtin wardrobes. A spacious formal lounge room with reversecycle air conditioning provides a separate space for entertaining the family. The kitchen opens onto the oversized dining room, which offers ample space for a second sitting or living area.

The lower level of the home features another three impressive bedrooms, an open-plan rumpus area that flows onto a private patio overlooking the rear yard, a separate bathroom and laundry. A double carport at the front of the block and driveway down the side, which could accommodate additional carports or sheds for off-street parking, under-house storage for garden equipment and tools and beautifully manicured gardens that require minimal maintenance complete this impressive package. Don this exceptional opportunity! Call today to schedule your private inspection.